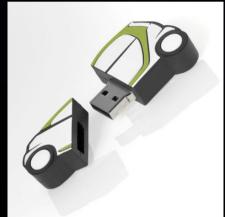

#### The smart collection 2018.

Winter may be a season for hot drinks under a blanket, but it's also perfect for exploring the great outdoors. Of course, to enjoy the crisp air and icy fields you need the right gear. The smart knitted hat will keep your ears warm, while the hooded sweater will take care of the rest, and there's a smart umbrella for winter rain. As thoughts turn to Christmas, there are even a few gift ideas for the special people in your life, like model cars and USB sticks. And to make sure you're on time for every Christmas party, check out the sleek, stylish unisex watch.

#### » View smart collection

Ladies' sweater, smart £115.05 (inc VAT)

Wrist watch Unisex, smart, passion £142.80 (inc VAT)

**USB stick, smart** £24.50 (inc VAT)

**Travel bag, smart** £85.00 (inc VAT)

**Flat brim cap, smart** £22.00 (inc VAT)