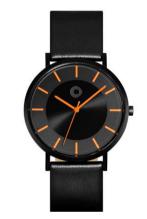

#### The smart collection 2018.

Winter may be a season for hot drinks under a blanket, but it's also perfect for exploring the great outdoors. Of course, to enjoy the crisp air and icy fields you need the right gear. The smart knitted hat will keep your ears warm, while the hooded sweater will take care of the rest, and there's a smart umbrella for winter rain. As thoughts turn to Christmas, there are even a few gift ideas for the special people in your life, like model cars and USB sticks. And to make sure you're on time for every Christmas party, check out the sleek, stylish unisex watch.

#### » View smart collection

Ladies' sweater, smart £115.05 (inc VAT)

Wrist watch Unisex, smart, passion £142.80 (inc VAT)

**USB stick, smart** £24.50 (inc VAT)

**Travel bag, smart** £85.00 (inc VAT)

**Flat brim cap, smart** £22.00 (inc VAT)