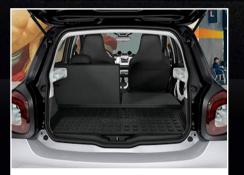

#### Meet winter head on with Mercedes-Benz Accessories.

Winter may be here, but that doesn't mean you have to hibernate. With the Mercedes-Benz Accessories range you can keep active and enjoy the very best the season has to offer. Install our boot tub to prevent scuffing from snowshoes, ski gear and other seasonal equipment. Our branded rubber floor mats protect against muddy, icy shoes after those fresh winter walks. And with our smart coat hanger you'll always have a warm, crease-free change of clothes waiting in the car. Mercedes-Benz Accessories help you make the most of winter.

All accessories can be purchased through your Vertu Mercedes-Benz Retailer.

807 YM

Coat hanger £67.60 (inc VAT)

> View all Accessories

Sill protector from £41.00 (inc VAT)

Illuminated star £120.00 (inc VAT)

Bicycle rack £121.00 (inc VAT)

Boot tub from £88.00 (inc VAT)

Rubber floor mats from £57.00 (inc VAT)