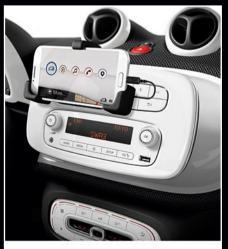

#### smart ways to win the winter.

Our waterproof boot tub will help you protect against wet and muddy gear, and if you're feeling brave enough to let the top down, the draught-stop will cut out the wind. For long journeys there's a tablet holder for iPad Air that turns your car into a mobile cinema, so your passengers can watch their favourite Christmas films to get in the spirit.

» View all accessories

Boot tub £46.49 (inc VAT)

**smart wind deflector** £59 (inc VAT)

**Floor mats** £39.26 (inc VAT)

Tablet holder for iPad® Air £249.60 (inc VAT)

**Universal smartphone cradle** £57.86 (inc VAT)