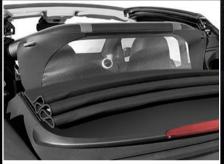

#### smart ways to win the winter.

Our waterproof boot tub will help you protect against wet and muddy gear, and if you're feeling brave enough to let the top down, the draught-stop will cut out the wind. For long journeys there's a tablet holder for iPad Air that turns your car into a mobile cinema, so your passengers can watch their favourite Christmas films to get in the spirit.

» View all accessories

Boot tub £46.49 (inc VAT)

**smart wind deflector** £59 (inc VAT)

**Floor mats** £39.26 (inc VAT)

Tablet holder for iPad® Air £249.60 (inc VAT)

**Universal smartphone cradle** £57.86 (inc VAT)