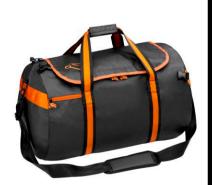

#### The smart collection 2018.

Winter may be a season for hot drinks under a blanket, but it's also perfect for exploring the great outdoors. Of course, to enjoy the crisp air and icy fields you need the right gear. The smart knitted hat will keep your ears warm, while the hooded sweater will take care of the rest, and there's a smart umbrella for winter rain. As thoughts turn to Christmas, there are even a few gift ideas for the special people in your life, like model cars and USB sticks. And to make sure you're on time for every Christmas party, check out the sleek, stylish unisex watch.

#### » View smart collection

Ladies' sweater, smart £115.05 (inc VAT)

Wrist watch Unisex, smart, passion £142.80 (inc VAT)

**USB stick, smart** £24.50 (inc VAT)

**Travel bag, smart** £85.00 (inc VAT)

**Flat brim cap, smart** £22.00 (inc VAT)