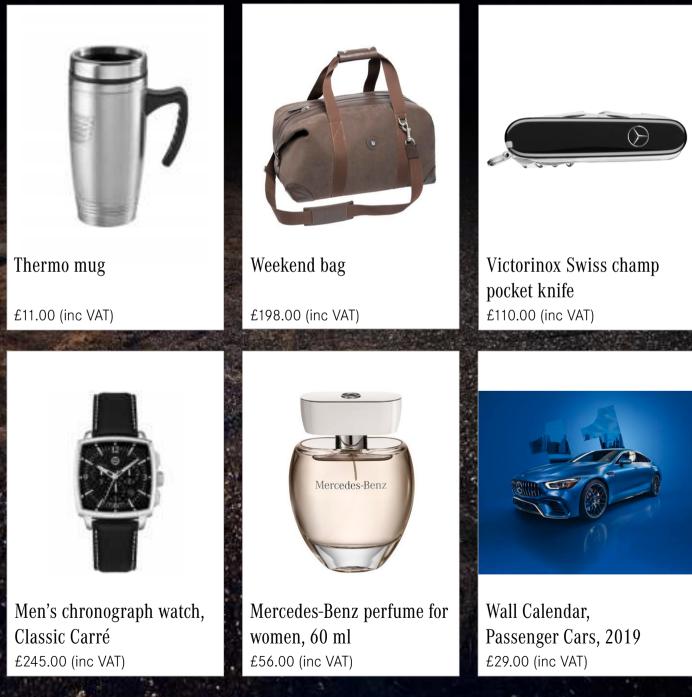

### Mercedes-Benz Collection 2018.

As the cold bites and winter makes its presence felt, the Mercedes-Benz Collection is on hand to help keep you warm, dry and looking your best. Whether you're going skiing or visiting family at Christmas, you can travel in style with our weekend luggage and be on time and on trend with the Classic Carré chronograph watch. Keep your morning coffee (and hands) warm with a thermo mug and for everything else there's a Victorinox Swiss Army Knife.

Discover the Mercedes-Benz Collection this winter at Vertu Mercedes-Benz.

> View Collection brochure