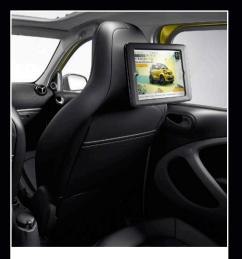

#### smart ways to win the winter.

Our waterproof boot tub will help you protect against wet and muddy gear, and if you're feeling brave enough to let the top down, the draught-stop will cut out the wind. For long journeys there's a tablet holder for iPad Air that turns your car into a mobile cinema, so your passengers can watch their favourite Christmas films to get in the spirit.

» View all accessories

Boot tub £46.49 (inc VAT)

**smart wind deflector** £59 (inc VAT)

**Floor mats** £39.26 (inc VAT)

Tablet holder for iPad® Air £249.60 (inc VAT)

**Universal smartphone cradle** £57.86 (inc VAT)