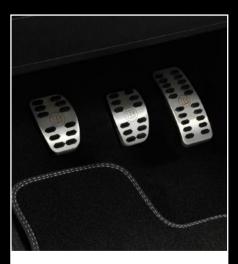

#### Make your smart your own.

The smart accessories range allows you to embrace all the personality of driving in the city. Enhance your smart in style with accessories that run from practical details like a handy smartphone cradle that keeps you connected on the road to extra-exclusive BRABUS highlights like smoked glass-effect brake lights. All accessories can be purchased through your Vertu Mercedes-Benz Retailer.

First Aid kit £17.58 (inc VAT)

£344.00 (inc VAT)

**BRABUS Side skirt** £295.20 (inc VAT)

**Pedals** £116.60 (inc VAT)

**Velour mats** £41.16 (inc VAT)

**BABY-SAFE** plus II child seat £415.20 (inc VAT)