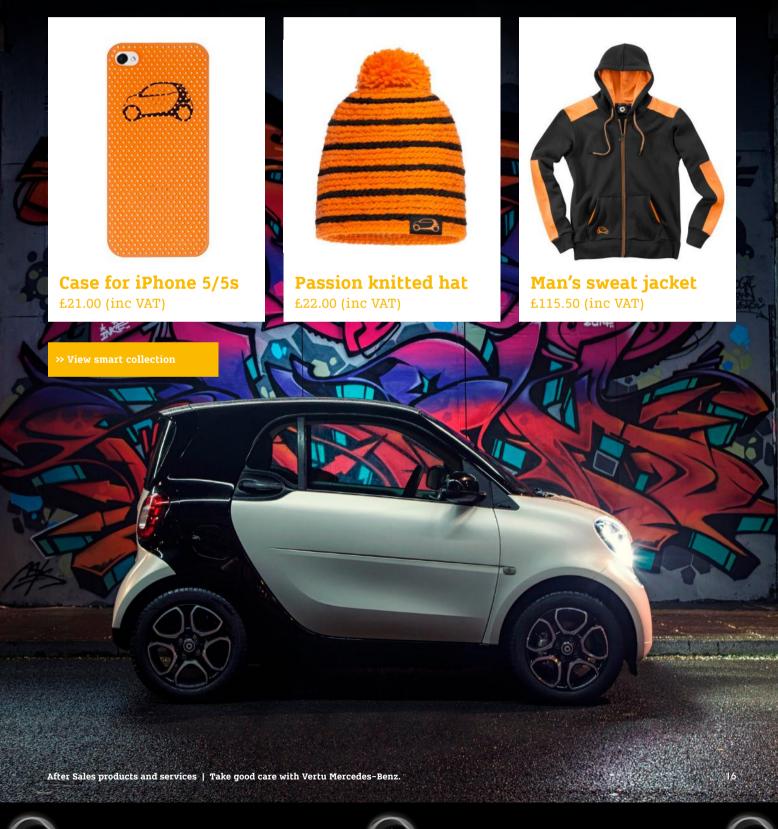

#### The smart collection 2017.

smart design is all about personality and staying ahead of the curve. This same impulse carries through to the smart collection. Now you can express yourself and your love of smart with a range of stylish fashion and accessories, including watches, sports equipment, miniature toy cars (yes, they can go smaller) and more.

Like how that sounds? Stop by your local Vertu Mercedes-Benz Retailer to see the collection for yourself.

Thermo mug £24.50 (inc VAT)

Compact umbrella £41.00 (inc VAT)

Proxy cap £22.00 (inc VAT)

Prozy knitted hat £22.00 (inc VAT)

Travel bag £85.00 (inc VAT)

Women's sweat jacket £115.05 (inc VAT)