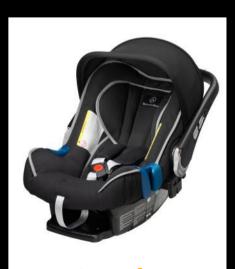

# A safer journey for younger passengers.

In 2016 UK car seat laws changed. As a result, children under 125cm or weighing less than 22kg are now required to travel in high-back-style car seats. Our Mercedes-Benz car seats not only meet the new regulations; they're also designed to give the most secure fit possible for your car. Combining the brand's expertise in safety, comfort and technology, they offer maximum protection for young passengers and reassurance at the wheel for you.

To find out more contact your local Vertu Mercedes-Benz.

£363.30 (inc VAT)

KidFix £295.05 (inc VAT)

KidFix XP £346.50 (inc VAT)