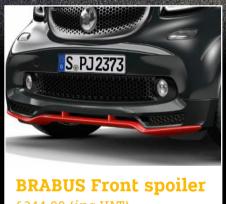

#### Make your smart your own.

The smart accessories range allows you to embrace all the personality of driving in the city. Enhance your smart in style with accessories that run from practical details like a handy smartphone cradle that keeps you connected on the road to extra-exclusive BRABUS highlights like smoked glass-effect brake lights. All accessories can be purchased through your Vertu Mercedes-Benz Retailer.

First Aid kit £17.58 (inc VAT)

£344.00 (inc VAT)

**BRABUS Side skirt** £295.20 (inc VAT)

**Pedals** £116.60 (inc VAT)

**Velour mats** £41.16 (inc VAT)

**BABY-SAFE** plus II child seat £415.20 (inc VAT)