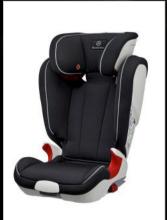

# A safer journey for younger passengers.

In 2016 UK car seat laws changed. As a result, children under 125cm or weighing less than 22kg are now required to travel in high-back-style car seats. Our Mercedes-Benz car seats not only meet the new regulations; they're also designed to give the most secure fit possible for your car. Combining the brand's expertise in safety, comfort and technology, they offer maximum protection for young passengers and reassurance at the wheel for you.

To find out more contact your local Vertu Mercedes-Benz.

£363.30 (inc VAT)

KidFix £295.05 (inc VAT)

KidFix XP £346.50 (inc VAT)