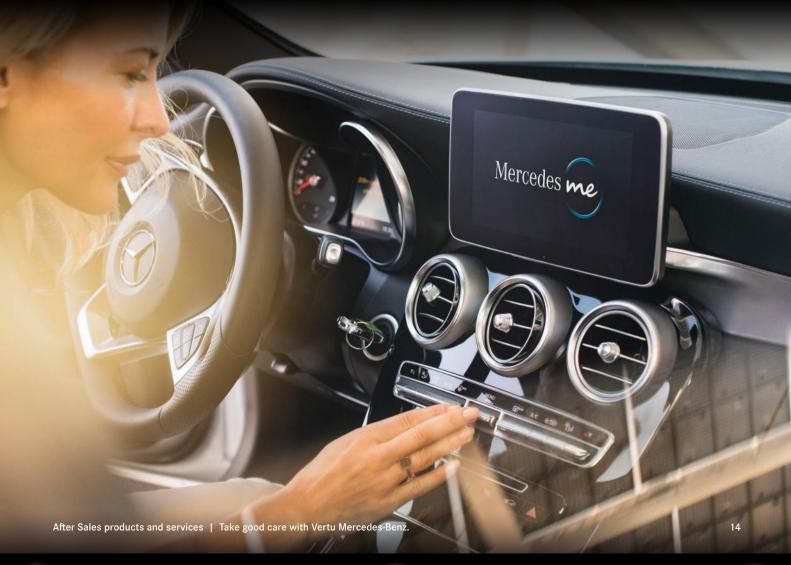

Mercedes me connect

14

#### Mercedes me connect.

The connected driving experience from Mercedes-Benz.

Mercedes me connect is an intelligently connected world, built around you and your vehicle. It updates your driving experience for the connected age – connecting you and your car, and vice versa, via smartphone, tablet or desktop.

#### Now you can receive:

- Parking at the touch of a button with the Remote Parking Pilot.
- Concierge Service, offering you personal everyday luxury.
- Remote Online, tracking your vehicle's location in real-time.
- Live Traffic Information.
- Car-to-X Communication so issues don't become your problem.
- Automated updates when your service is due.
- Mercedes-Benz Emergency Call System.